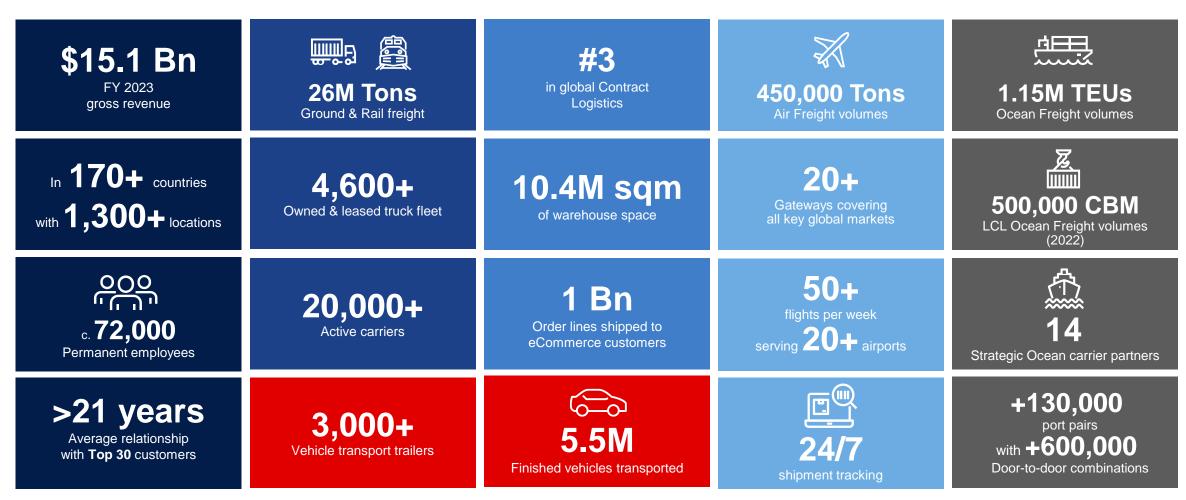

## A Leading Global Logistics Company

**GROUND FREIGHT** 

**CEVA** 

**CONTRACT LOGISTICS** 

AIR FREIGHT

**OCEAN FREIGHT** 

FINISHED VEHICLES

| 1,300+<br>employees            | <b>76K+</b> sqm of WHS space |
|--------------------------------|------------------------------|
| 30+                            | 600K+                        |
| sites                          | TEUs ocean                   |
| 188K+                          | 27K+                         |
| tons transported by air        | tons transported by rail     |
| 628K+ tons transported by road | 80K+<br>cars freighted       |

2,500+ customers